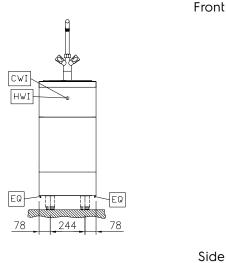

# Front

Inlet water line size:

Water:

588299 (MAZAHAD3OO) 3/4" Drain line size: Incoming Cold/hot Water line 3/4" size:

## **Key Information:**

External dimensions, Width: 400 mm External dimensions, Depth: 800 mm External dimensions, Height: 800 mm Net weight: 28 kg

CWI1 = Cold Water inlet 1 (cleaning)

Drain

Hot water inlet