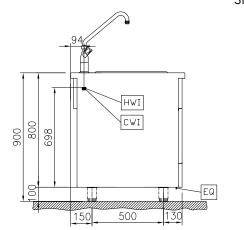

# Front

Inlet water line size:

Water:

588299 (MAZAHAD3OO) 3/4" Drain line size: Incoming Cold/hot Water line 3/4" size:

## **Key Information:**

External dimensions, Width: 400 mm External dimensions, Depth: 800 mm External dimensions, Height: 800 mm Net weight: 28 kg

CWI1 = Cold Water inlet 1 (cleaning)

Drain

Hot water inlet