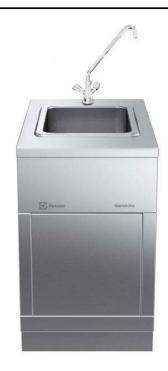

588299 (MAZAHAD3OO)

Sink Unit on Closed Base, one-side operated

#### Item No.

Sink unit on closed base, with a large stainless steel tap, constructed according to DIN 18860\_2 with 20 mm drop nose top and 70 mm recessed plinth. Internal frame for heavy duty sturdiness in stainless steel. 2 mm top in 1.4301 (AISI 304). Flat surface construction, easily cleanable. THERMODUL connection system enables seamless worktop when units are connected and avoids soil penetrating.

## **Main Features**

- Large stainless steel tap.
- All major components may be easily accessed from the front.
- THERMODUL connection system creates a seamless work top when units are connected to each other thus avoiding soil penetrating vital components and facilitating the removal of units in case of replacement or service.

### Construction

- IPX5 water resistance certification.
- Fitted on a closed base.
- 2 mm top in 1.4301 (AISI 304).
- Unit constructed according to DIN 18860\_2 with 20 mm drop nose top and 70 mm recessed plinth.
- Flat surface construction with minimal hidden areas to easily clean all surfaces
- Internal frame for heavy duty sturdiness in stainless steel.