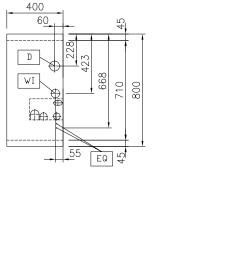

# Front

Inlet water line size:

Water:

588299 (MAZAHAD3OO) 3/4" Drain line size: Incoming Cold/hot Water line 3/4" size:

## **Key Information:**

External dimensions, Width: 400 mm External dimensions, Depth: 800 mm External dimensions, Height: 800 mm Net weight: 28 kg

CWI1 = Cold Water inlet 1 (cleaning)

Drain

Hot water inlet